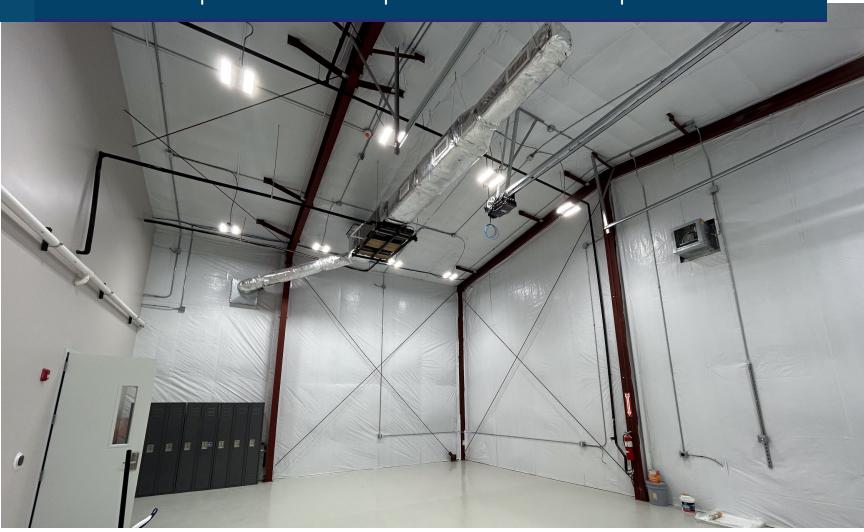

### **Opportunity**

Huck Finn Solar needed a reliable, energy-efficient lighting system for their new warehouse, ensuring bright, even illumination, durability, and safety compliance while minimizing costs.

#### Key challenges included:

- Ensuring consistent visibility across the warehouse floor.
- Installing durable, high-performance fixtures.
- Implementing energy-efficient and emergency lighting.
- Completing the turn-key installation with minimal disruption.

# Why these LED light fixtures were selected for this job.

- OptiBay G2 High Bays High-lumen output and wide beam distribution for bright, consistent overhead lighting.
- ✓ IllumiCore G3 Downlights Focused, glare-free task lighting for precision work areas.
- LumiTrack G2 Panels Uniform, energy-efficient lighting to boost productivity.
- LumiShield G2 Wallpacks Powerful perimeter lighting for security and safety.
- Emergency Exit Sign and Light Combo Clear exit guidance for compliance and emergencies.
- LumiSafe Emergency Wall Packs Backup lighting to maintain visibility during power outages.