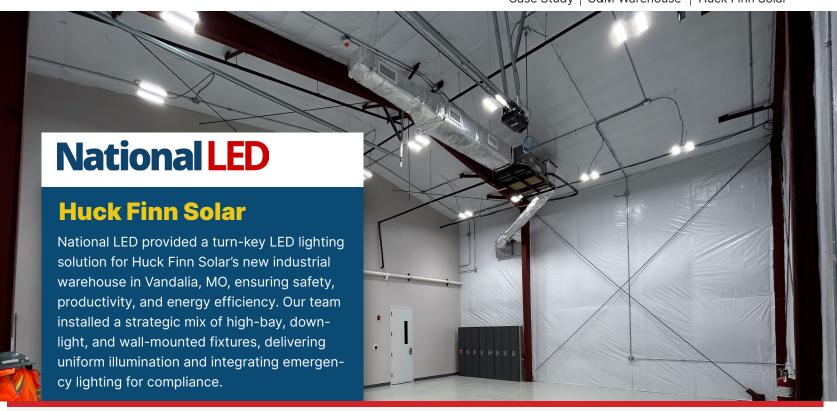

### **Opportunity**

Huck Finn Solar needed a reliable, energy-efficient lighting system for their new warehouse, ensuring bright, even illumination, durability, and safety compliance while minimizing costs.

# Why these LED light fixtures were selected for this job.

- OptiBay G2 High Bays High-lumen output and wide beam distribution for bright, consistent overhead lighting.
- ✓ IllumiCore G3 Downlights Focused, glare-free task lighting for precision work areas.
- LumiTrack G2 Panels Uniform, energy-efficient lighting to boost productivity.
- LumiShield G2 Wallpacks Powerful perimeter lighting for security and safety.
- Emergency Exit Sign and Light Combo Clear exit guidance for compliance and emergencies.
- LumiSafe Emergency Wall Packs Backup lighting to maintain visibility during power outages.