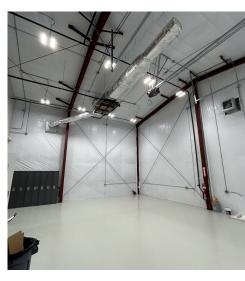

# Why these LED light fixtures were selected for this job.

- OptiBay G2 High Bays High-lumen output and wide beam distribution for bright, consistent overhead lighting.
- ✓ IllumiCore G3 Downlights Focused, glare-free task lighting for precision work areas.
- LumiTrack G2 Panels Uniform, energy-efficient lighting to boost productivity.
- LumiShield G2 Wallpacks Powerful perimeter lighting for security and safety.
- Emergency Exit Sign and Light Combo Clear exit guidance for compliance and emergencies.
- LumiSafe Emergency Wall Packs Backup lighting to maintain visibility during power outages.

# Safety & Compliance