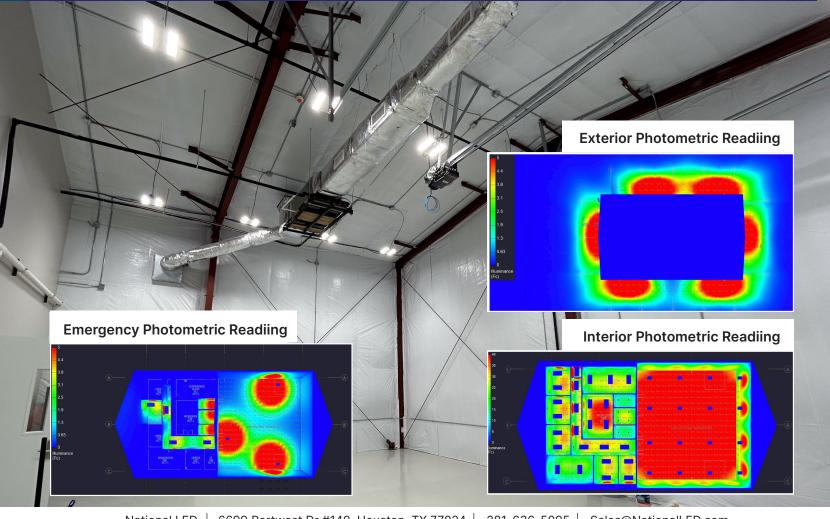

#### Results

#### **Key Benefits:**

• Improved Safety – Bright, even lighting enhances workplace security.

• Energy Efficiency – Lower power consumption reduces costs.

• **Regulatory Compliance** – Emergency lighting meets safety standards.

• **Durability & Low Maintenance** – Reliable, industrial-grade fixtures.

• Turn-key Execution – Seamless installation with minimal disruption.

New Turn-Key Install