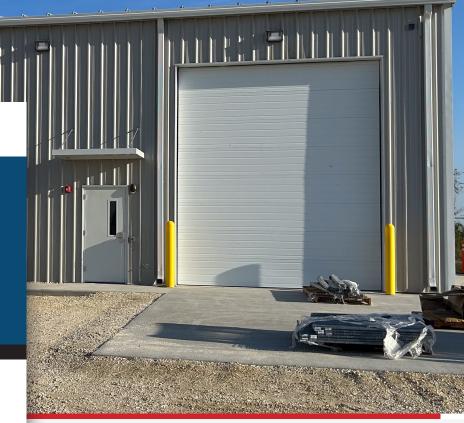

## **Huck Finn Solar**

National LED provided a turn-key LED lighting solution for Huck Finn Solar's new industrial warehouse in Vandalia, MO, ensuring safety, productivity, and energy efficiency. Our team installed a strategic mix of high-bay, downlight, and wall-mounted fixtures, delivering uniform illumination and integrating emergency lighting for compliance.

### New Turn-Key Installation | O&M Warehouse