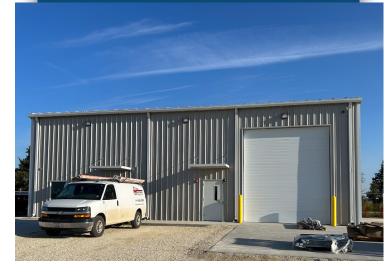

## **Huck Finn Solar**

National LED provided a turn-key LED lighting solution for Huck Finn Solar's new industrial warehouse in Vandalia, MO, ensuring safety, productivity, and energy efficiency. Our team installed a strategic mix of high-bay, downlight, and wall-mounted fixtures, delivering uniform illumination and integrating emergency lighting for compliance.

### New Turn-Key Installation | O&M Warehouse

#### Opportunity

Huck Finn Solar needed a reliable, energy-efficient lighting system for their new warehouse, ensuring bright, even illumination, durability, and safety compliance while minimizing costs.