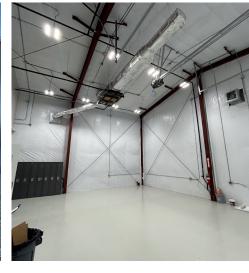

#### **LED Lighting Solution**

- Fixtures recommended for this job:
- High-Bay Lighting
- Task & General Lighting
- Exterior & Security Lighting
- Emergency & Safety Lighting

IllumiCore G3 Downlight

LumiTrack G2

LumiShield G2 Wall Pack

Panel

OptiBay High Bay Emergency Exit Sign

New Turn-key Install O&M Warehouse

Why these LED light fixtures were selected for this job.

- OptiBay G2 High Bays High-lumen output and wide beam distribution for bright, consistent overhead lighting.
- / IllumiCore G3 Downlights Focused, glare-free task lighting for precision work areas.
- LumiTrack G2 Panels Uniform, energy-efficient lighting to boost productivity.

 LumiShield G2 Wallpacks – Powerful perimeter lighting for security and safety.

Emergency Exit Sign and Light Combo – Clear exit guidance for compliance and emergencies.

LumiSafe Emergency Wall Packs – Backup lighting to maintain visibility during power outages.

#### Impact & Benefits of a New LED Lighting Install

#### **Increased Productivity** Enhances productivity and safety.

Energy & Cost Savings Energy-efficient LEDs reduce power use.

Improved Work Environment Reduces eye strain and fatigue.